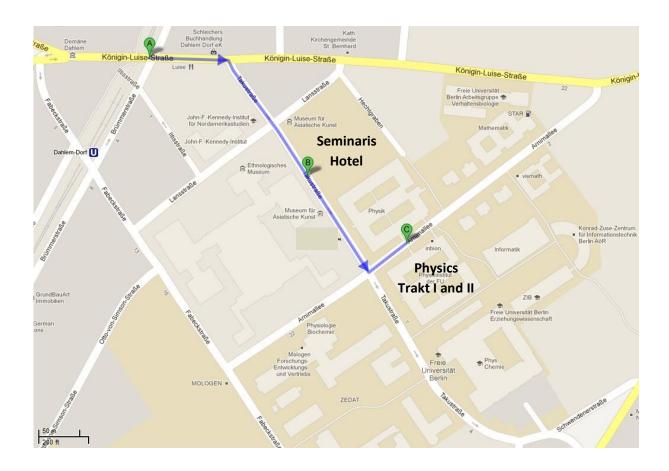

## From subway station Dahlem-Dorf to the hotel

(A map can be found overleaf.)

- leave the station in the direction of Königin-Luise-Str.
- turn right (east) onto Königin-Luise-Str. (100 m walk)
- turn right onto Takustraße (150 m walk); the hotel is on the left side of the street

## From subway station U3 Dahlem-Dorf to the Dept. of Physics

- leave the station in the direction of Königin-Luise-Str.
- turn right (east) onto Königin-Luise-Str. (100 m walk)
- turn right onto Takustraße (300 m walk)
- turn left onto Arnimallee (50 m walk) the Dept. of Physics is located on both sides of the street with bridges connecting both building parts
- For lecture hall A (Hörsaal A, 1.3.14) use the entrance on the left side of the street. The lecture hall is on the top floor (floor 1) in building part 3 (Trakt 3) in room 14.
- For lecture hall B (**Hörsaal B, 0.1.01**) use the second entrance on the right side of the street. The lecture hall is on ground floor (floor 0) in building part 1 (Trakt 1) in room 01.
- For the Fachbereich-Sitzungsraum (1.1.16) use any entrance on the right side of the street. The Fachbereich-Sitzungsraum is on the top floor (floor 1) in building part 1 (Trakt 1) in room 16.